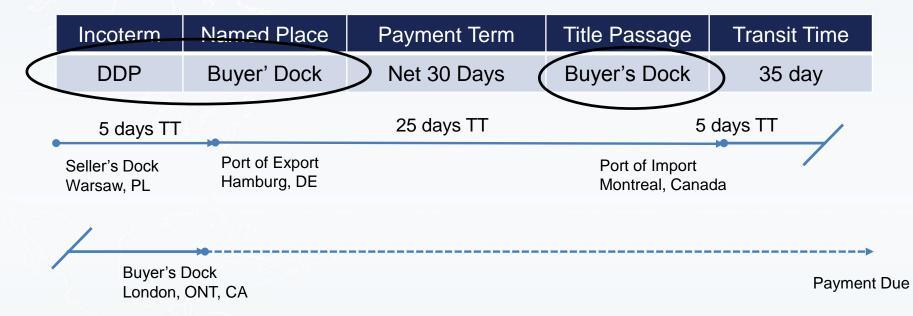

- Seller delivers containerized goods to Buyer's dock
- "Delivery" happens at Buyer's dock
- Risk of Loss happens at Buyer's dock
- Passage of Title happens at Buyer's dock
- Payment terms start at Buyer's Dock
- Seller's invoice is due for payment 30 days <u>after arrival at Buyer's dock</u> or 65 days after shipment